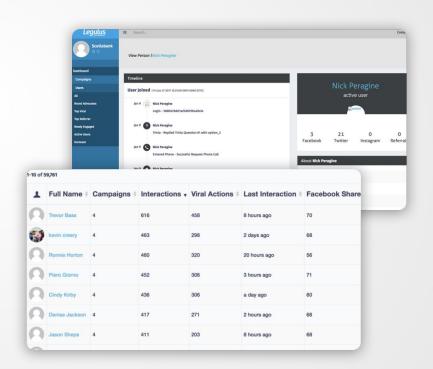

## Data Management LEGULUS User View

Capture & store history of all interactions. Not just email and first/last name.

Potential to predict churn/opt-outs and try to stop them before they happen

Find brand and program advocates.