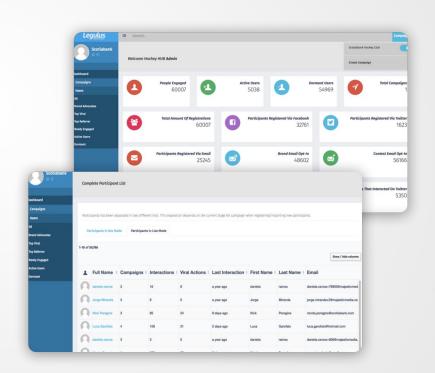

## Data Management LEGULUS How it works

**Dashboard:** Real-time overview of all key stats of a campaign

Different view than what Google Analytics or typical CRM can provide

Look deeper than just registrations:

- 1. Engagement
- 2. Segmentation of users