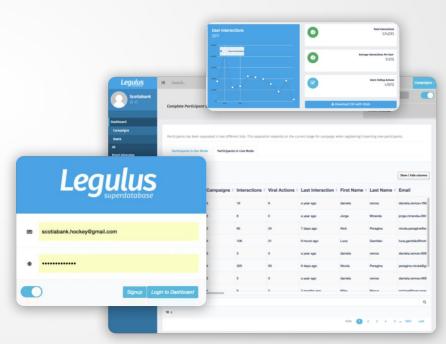

## Data Management LEGULUS How it works

**Dashboard:** Real-time overview of all key stats of a campaign

Different view than what Google Analytics or typical CRM can provide

Look deeper than just registrations:

- 1. Engagement
- 2. Segmentation of users